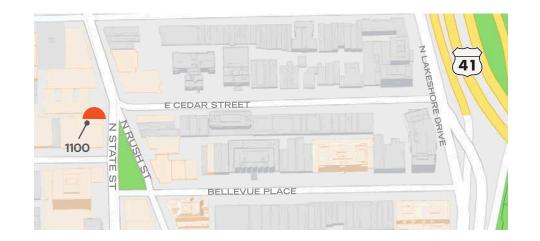

BC UNIT ID: CHI 1100

LOCATION: State St & Rush St

GEOPATH IDS: 30806046, 30711028

SIZES: 10'6" h x 20' w

FORMAT: Rooftop Structure, Illuminated

FACING: South LAT: 41.90208 LONG: -87.62856

Chi 1100 Spec Sheet