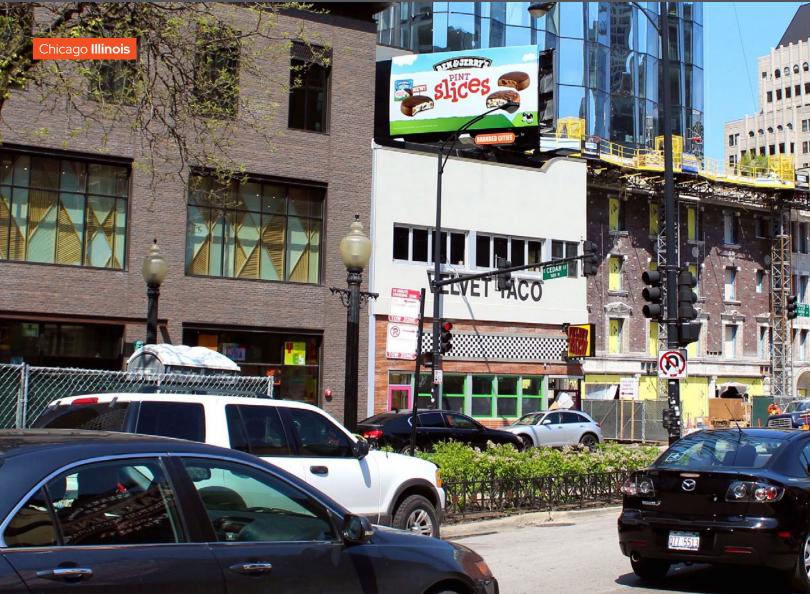

BC UNIT ID: CHI 1100

LOCATION: State St & Rush St

GEOPATH IDS: 30806046, 30711028

SIZES: 10'6" h x 20' w

FORMAT: Rooftop Structure, Illuminated

FACING: South LAT: 41.90208 LONG: -87.62856

Chi 1100 Spec Sheet

## **DESTINATION DESCRIPTION**

These are the last remaining units on Rush Street within 1 block of Oak Street Shopping which includes Prada, Barneys, Tory Burch, Marc Jacobs, Harry Winston and Hermes. Rush Street is known for its nightlife and established restaurants such as Tavern on Rush, Gibson's, Hugo's and Carmine's.