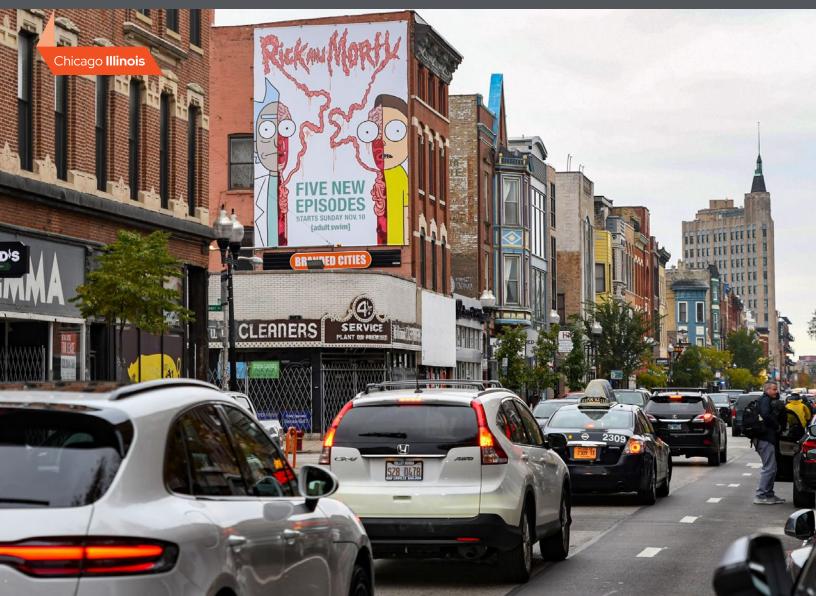

BC UNIT ID: CHI 1440

**LOCATION:** Milwaukee Ave & Evergreen St

GEOPATH ID: 30711045 SIZES: 27' h x 19' w

FORMAT: Vinyl Wallscape, Illuminated

FACING: Southeast LAT: 41.90792 LONG: -87.67374

## **DESTINATION DESCRIPTION**

In the center of Bucktown/Wicker Park, this unit is located on Milwaukee Avenue which serves as an alternative to the Dan Ryan Expressway and is traveled from the Loop Business District to downtown neighborhoods. It is surrounded by a vibrant hub of culture, commerce, nightlife and affluent art scene.