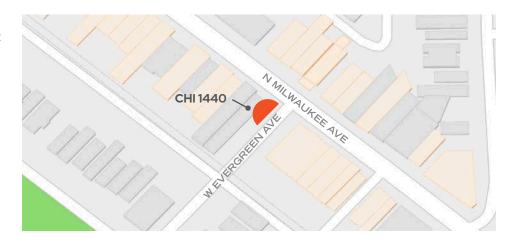

BC UNIT ID: CHI 1440

**LOCATION:** Milwaukee Ave & Evergreen St

GEOPATH ID: 30711045 SIZES: 27' h x 19' w

FORMAT: Vinyl Wallscape, Illuminated

FACING: Southeast LAT: 41.90792 LONG: -87.67374