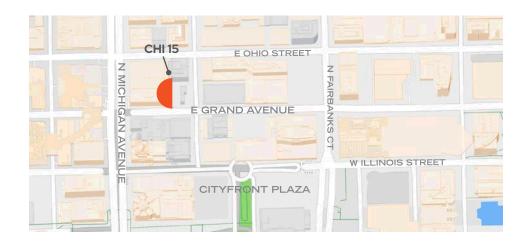

BC UNIT ID: CHI 15

**LOCATION:** Grand St & Michigan Ave

GEOPATH ID: 30711031 SIZES: 28' h x 28' w

FORMAT: Vinyl Wallscape, Illuminated

FACING: East LAT: 41.89185 LONG: -87.62292

## **DESTINATION DESCRIPTION**

At the front door of Nordstrom and just one block from the Michigan Avenue Shopping Corridor, this unit is the only east facing wallscape seen while traveling from Lakeshore Drive to Michigan Avenue. In addition, Grand Avenue is the primary route to the Kennedy Expressway from attractions such as Navy Pier, the Shedd Aquarium and Soldier Field.