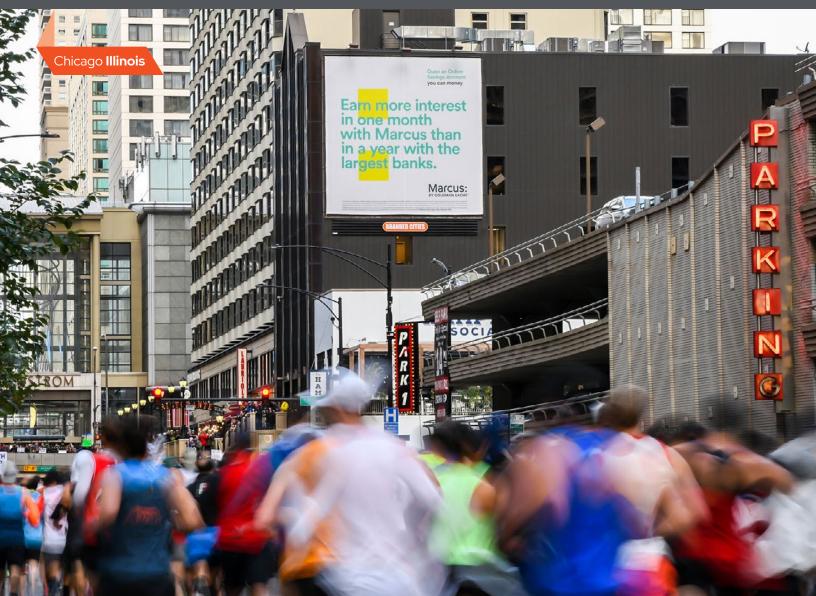

BC UNIT ID: CHI 15

**LOCATION:** Grand St & Michigan Ave

GEOPATH ID: 30711031 SIZES: 28' h x 28' w

FORMAT: Vinyl Wallscape, Illuminated

FACING: East LAT: 41.89185 LONG: -87.62292

## **DESTINATION DESCRIPTION**

At the front door of Nordstrom and just one block from the Michigan Avenue Shopping Corridor, this unit is the only east facing wallscape seen while traveling from Lakeshore Drive to Michigan Avenue. In addition, Grand Avenue is the primary route to the Kennedy Expressway from attractions such as Navy Pier, the Shedd Aquarium and Soldier Field.