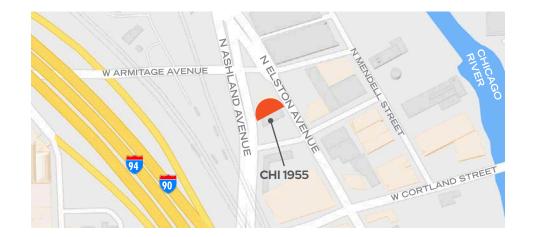

BC UNIT ID: CHI 1955

**LOCATION:** Elston Ave & Ashland Ave

GEOPATH ID: 30711041 SIZES: 15' 2" h x 49' 2" w

FORMAT: Vinyl Wallscape, Illuminated

FACING: South LAT: 41.91791 LONG: -87.66754

## **DESTINATION DESCRIPTION**

This unit is located at the onramp to the Kennedy Expressway (90/94) from Bucktown/Wicker Park/Lincoln Park, connecting Wrigleyville, Lakeview and Bucktown/Wicker Park with the Loop and River North. The Bucktown neighborhood is known for its nightlife, dining and entertainment which caters to young professionals and families.