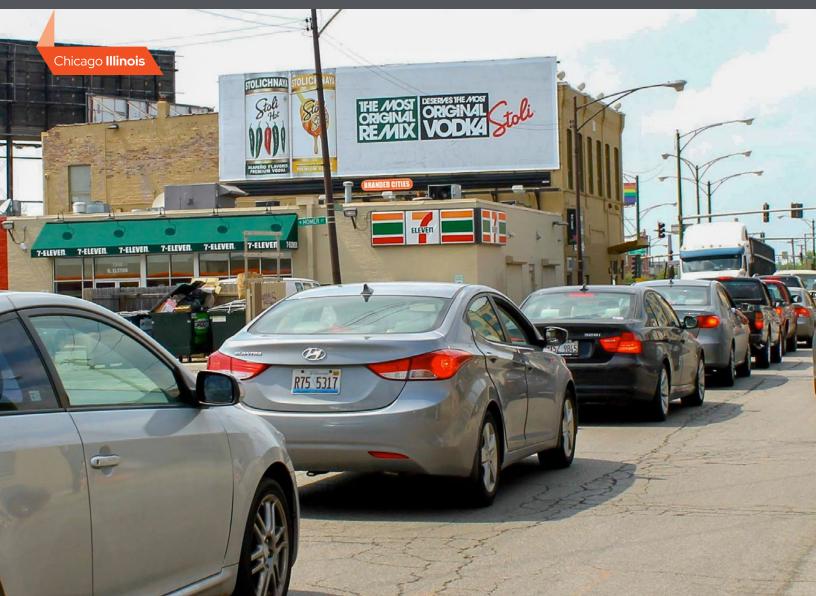

BC UNIT ID: CHI 1955

**LOCATION:** Elston Ave & Ashland Ave

GEOPATH ID: 30711041 SIZES: 15' 2" h x 49' 2" w

FORMAT: Vinyl Wallscape, Illuminated

FACING: South LAT: 41.91791 LONG: -87.66754

## **DESTINATION DESCRIPTION**

This unit is located at the onramp to the Kennedy Expressway (90/94) from Bucktown/Wicker Park/Lincoln Park, connecting Wrigleyville, Lakeview and Bucktown/Wicker Park with the Loop and River North. The Bucktown neighborhood is known for its nightlife, dining and entertainment which caters to young professionals and families.

Past Clients Include: Grey Goose, Stoli, Diageo Brands, Yahoo, The North Face, T-Mobile, Fifth Third Bank