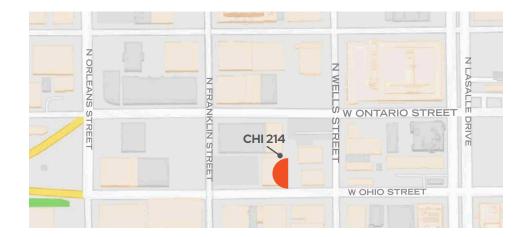

BC UNIT ID: CHI 214

LOCATION: Ontario St & Wells St

GEOPATH ID: 30711027 SIZES: 30' h x 26' w

FORMAT: Vinyl Wallscape, Illuminated

PEDDLING

FACING: East LAT: 41.89304 LONG: -87.63435

## **DESTINATION DESCRIPTION**

Located on Ontario Street which is the on-ramp to the Kennedy, Eisenhower and Dan Ryan Expressways from The Loop Business District. It lies only a block away from Chicago Infiniti and only a few minutes' walk from Bentley Gold Coast, Lamborghini, Maserati, Aston Martin and BMW. Additionally, this unit is positioned above the parking lot of major nightlife venues including Sound Bar, Spybar, Y Bar and Cuvee.