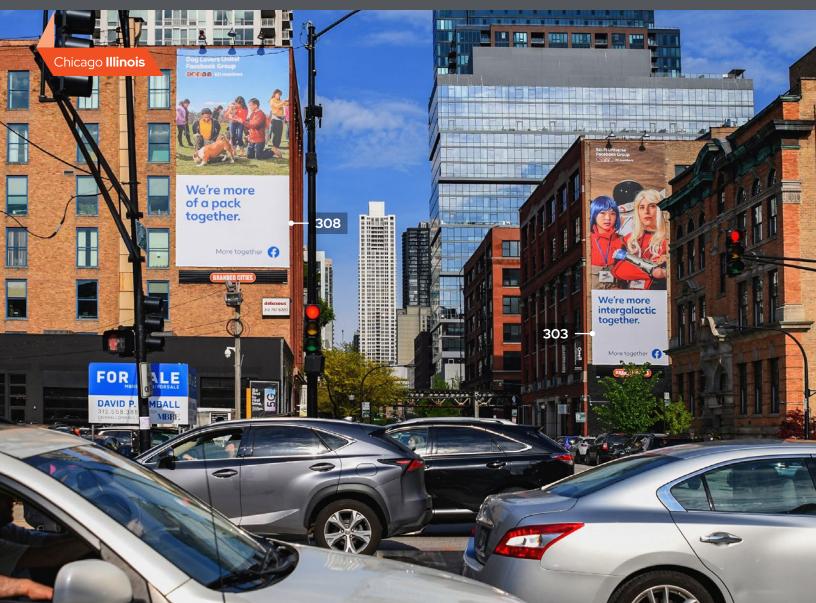

## brandedcities

BC UNIT ID: CHI 303/308

LOCATION: Erie St E/O Orleans St GEOPATH ID: 30716226, 30711033

**SIZES**: 303: 60' h x 20' w

308: 50' h x 25' w

FORMAT: Vinyl Wallscape, Illuminated

FACING: West LAT: 41.89375 LONG: -87.63628

## **DESTINATION DESCRIPTION**

Located at the entrances of Chicago's five hottest nightclubs (Spy Bar, Sound Bar, Cuvee, Shay and Y Bar), this unit sits on Erie Street leading directly to the Michigan Avenue Shopping Corridor from the Kennedy exit ramp. These side-by-side units offer double exposure to traffic on Erie Street and Orleans Street.