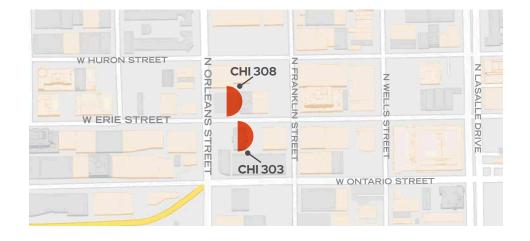

## brandedcities

BC UNIT ID: CHI 303/308

LOCATION: Erie St E/O Orleans St GEOPATH ID: 30716226, 30711033

**SIZES**: 303: 60' h x 20' w

308: 50' h x 25' w

FORMAT: Vinyl Wallscape, Illuminated

FACING: West LAT: 41.89375 LONG: -87.63628

## **DESTINATION DESCRIPTION**

Located at the entrances of Chicago's five hottest nightclubs (Spy Bar, Sound Bar, Cuvee, Shay and Y Bar), this unit sits on Erie Street leading directly to the Michigan Avenue Shopping Corridor from the Kennedy exit ramp. These side-by-side units offer double exposure to traffic on Erie Street and Orleans Street.