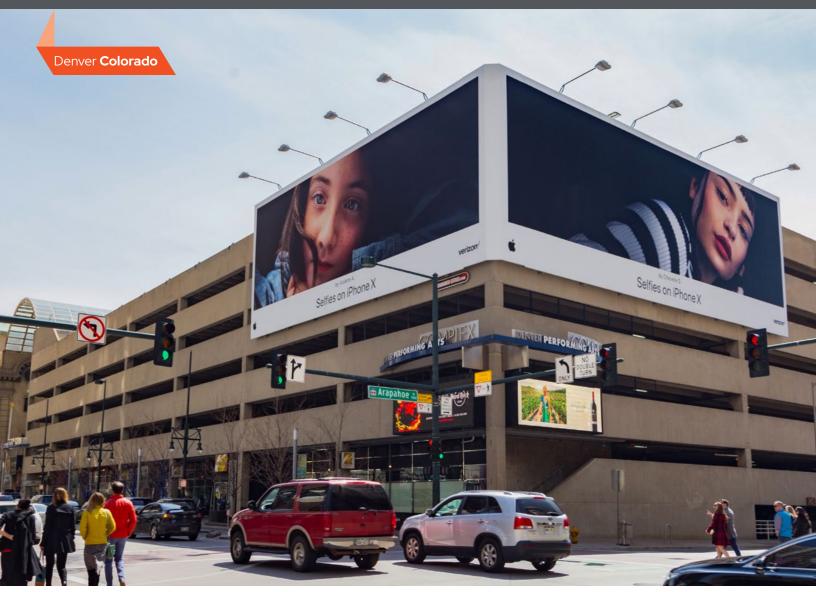

BC UNIT ID: DTD 1009-1010 LOCATION: 14th St & Arapahoe St GEOPATH IDS: 1009: 30496020 1010: 30496021

SIZE: 30' H X 162.5' W

FORMAT: Static, Illuminated

FACING: North LAT: 39.745953 LONG: -104.997985

## **DESTINATION DESCRIPTION**

Positioned on the Denver Performing Arts Complex parking garage, this wide wallscape corner wrap is ideally located within the Downtown Theater District. The unit faces two sets of 3 lane traffic on 14th St. and Arapahoe St. leading towards the theaters, Convention Center, downtown hotels and the University of Colorado.