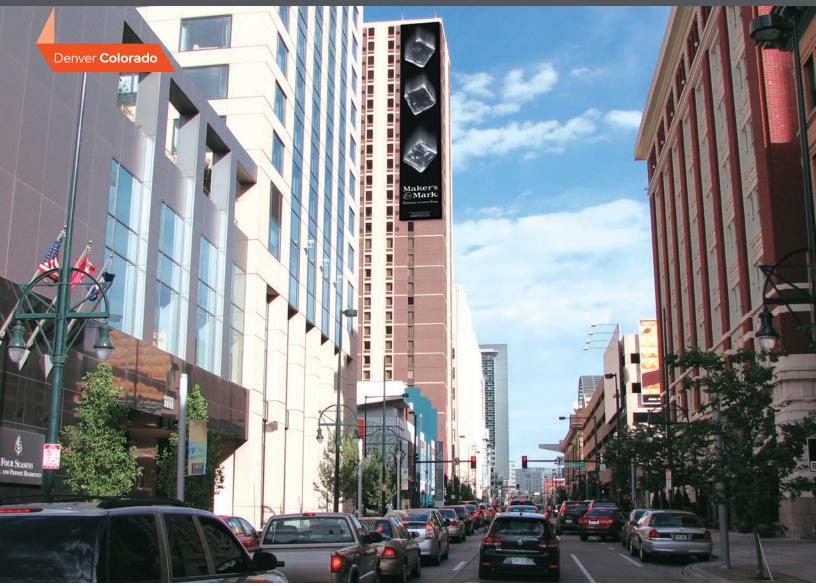

## **DTD 1013**

## brande<u>dcities</u>

BC UNIT ID: DTD 1013 LOCATION: 14th St & Curtis St GEOPATH ID: 30496016 SIZE: 128' H X 24' W FORMAT: Static, Illuminated FACING: West LAT: 39.745724 LONG: -104.997427

## DESTINATION DESCRIPTION

This outstanding 3,000 sq. ft. vertical advertising display is positioned high above the busy corner of 14th St. and Curtis St. in the heart of the Downtown Theater District. Offering a very long approach to 3 lanes of one-way traffic heading southeast on 14th St., it also reads well to Speer Blvd., and can be seen from as far away as the I-25. Pedestrian visibility is also strong for this unit as a result of the adjacent Performing Arts Complex, the nearby campus of University of Colorado Denver and numerous high-rise office buildings to the north of the Curtis Hotel.