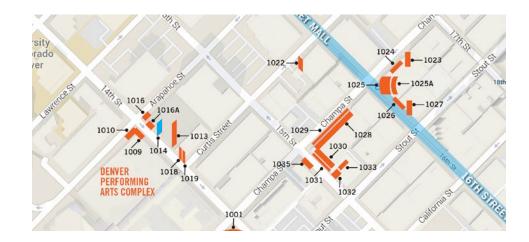

BC UNIT ID: DTD 1014

LOCATION: 14th St & Curtis St

**GEOPATH ID: 30496024** 

SIZE: 48' H X 23' W

FORMAT: Static, Illuminated

FACING: West LAT: 39.745741 LONG: -104.997397

## **DESTINATION DESCRIPTION**

This illuminated, vertical advertising display is positioned above the busy corner of 14th St. and Arapahoe St. in the heart of the Downtown Theater District. Facing 3 lanes of one-way traffic heading southeast on 14th St., it offers a long, unobstructed approach. Pedestrian visibility is also strong for this unit as a result of the adjacent Performing Arts Complex, the nearby campus of University of Colorado Denver and the Colorado Convention Center.