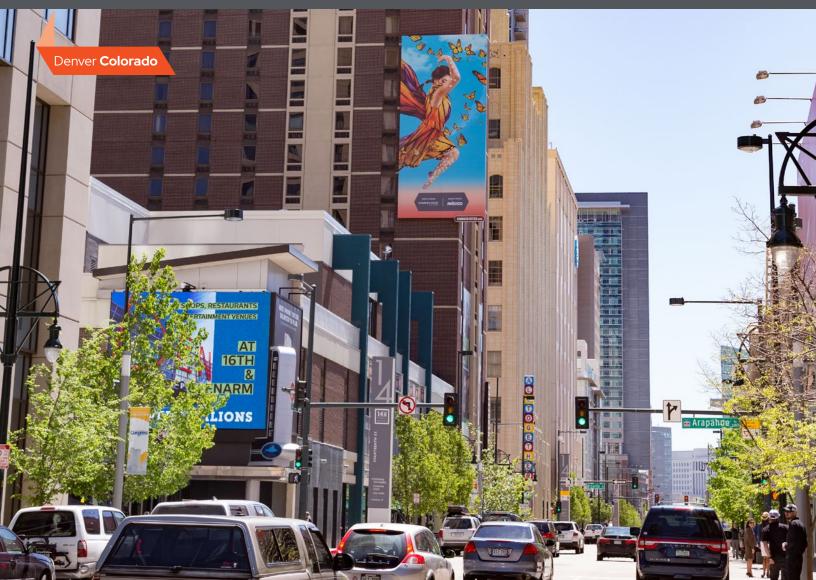

BC UNIT ID: DTD 1014

LOCATION: 14th St & Curtis St

**GEOPATH ID: 30496024** 

SIZE: 48' H X 23' W

FORMAT: Static, Illuminated

FACING: West LAT: 39.745741 LONG: -104.997397

## **DESTINATION DESCRIPTION**

This illuminated, vertical advertising display is positioned above the busy corner of 14th St. and Arapahoe St. in the heart of the Downtown Theater District. Facing 3 lanes of one-way traffic heading southeast on 14th St., it offers a long, unobstructed approach. Pedestrian visibility is also strong for this unit as a result of the adjacent Performing Arts Complex, the nearby campus of University of Colorado Denver and the Colorado Convention Center.