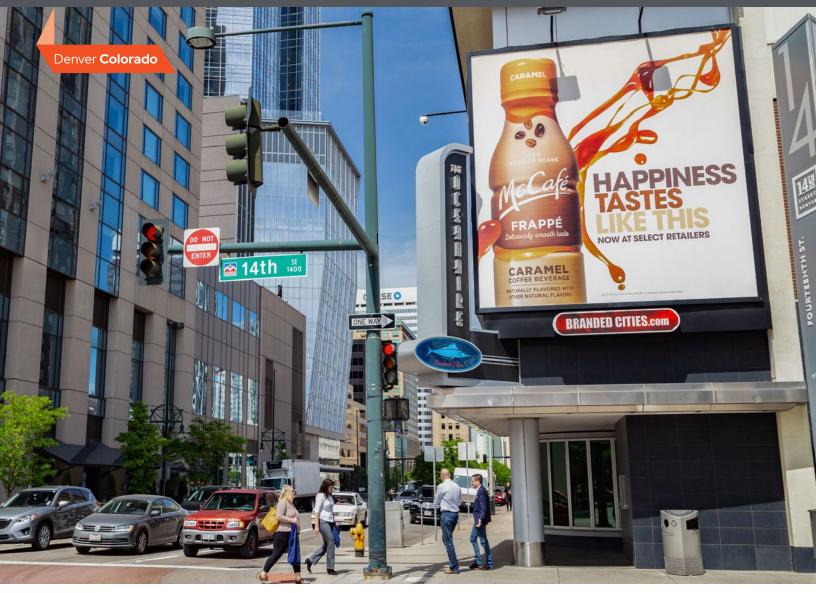

**BC UNIT ID: DTD 1016A** 

LOCATION: 14th St & Arapahoe St

GEOPATH ID: 30711535 SIZE: 18.25' H X 17.5' W FORMAT: Static, Illuminated

FACING: South LAT: 39.745833 LONG: -104.998059

## **DESTINATION DESCRIPTION**

This eye-level static location is located above the entrance to the upscale Oceanaire Restaurant, as well as located directly across the street from the Four Seasons Hotel, Residence at the Four Seasons and the Teatro Hotel. The sign is within two blocks of 16th Street Mall, Larimer Square, LoDo and the Colorado Convention Center. This static sign complements the digital display sharing the same corner.