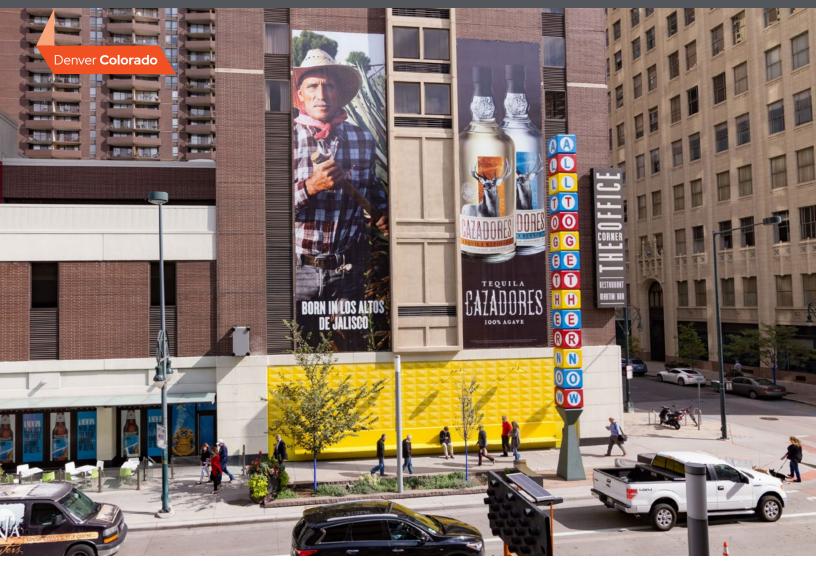

## brandedcities

BC UNIT ID: DTD 1018-1019 LOCATION: 14th St & Curtis St GEOPATH IDS: 1018: 30496025 1019: 30496026 SIZE: (2) 48' H X 14' W FORMAT: Static FACING: South LAT: 39.745633 LONG: -104.997297

## DESTINATION DESCRIPTION

Positioned across from the atrium entrance of the Denver Performing Arts Complex (DPAC), these two boards reach a wide audience attending year-round music, theatre and dance performances. The DPAC is the largest performing arts complex under one roof, housing ten performance spaces within four-blocks. The nearby Colorado Convention Center, downtown hotels and the University of Colorado all add to the heavily-pedestrian atmosphere surrounding the displays.