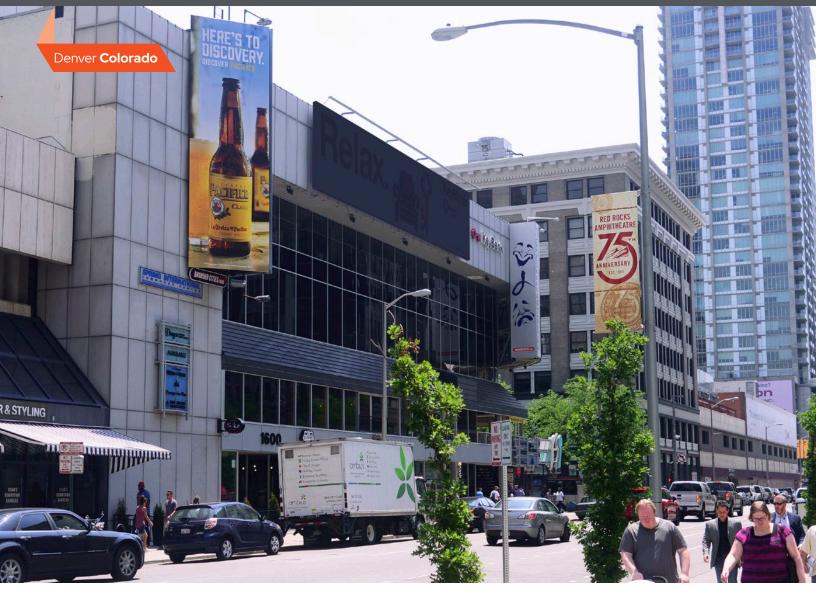

## DESTINATION DESCRIPTION

This angled, vertical sign reads to continuous pedestrian and vehicular traffic on Champa St., one half block from 16th St. Mall, the main shopping, dining and gathering area in downtown Denver. This corner is also considered one of the main focal points within the Denver Theatre District, and serves as an entryway to the pedestrian 16th Street Mall.