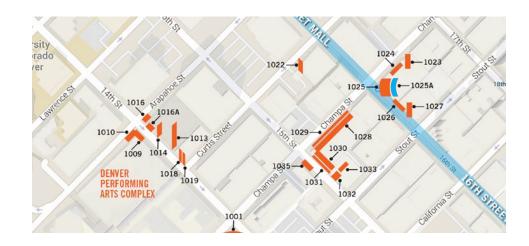

BC UNIT ID: DTD 1025A

LOCATION: 16th St Mall & Champa St

**GEOPATH ID: 30750604** 

SIZE: 9' H X 32' W

FORMAT: Static, Illuminated

FACING: West LAT: 39.746635 LONG: -104.993734

## **DESTINATION DESCRIPTION**

This elevated, horizontal static is located on the corner of Champa St. and the 16th St. Mall, situated above one of Branded Cities' iconic digital signs, and reads to continuous pedestrian and vehicular traffic. This corner is one of the main focal points within the Denver Theatre District, defined as a hot spot for marketers to participate in activation and sponsorship opportunities on the main shopping, dining and gathering area in downtown Denver.