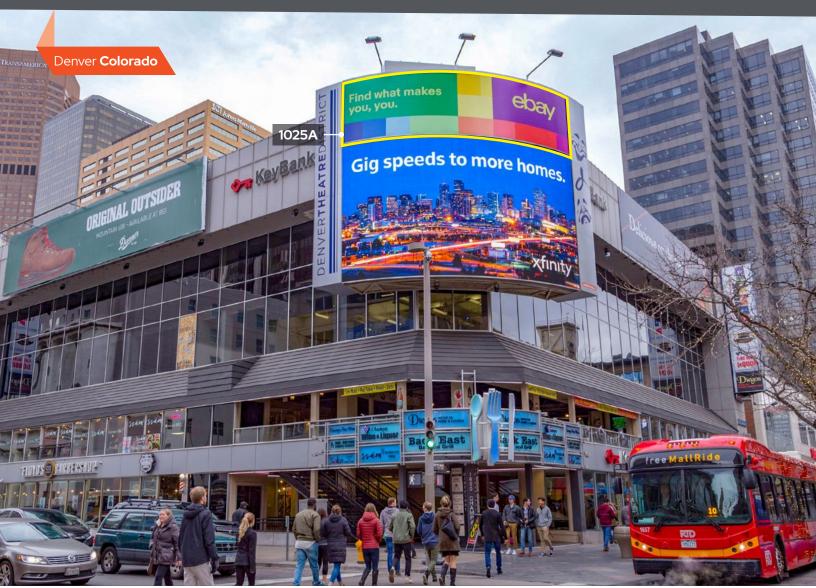

BC UNIT ID: DTD 1025A

LOCATION: 16th St Mall & Champa St

**GEOPATH ID: 30750604** 

SIZE: 9' H X 32' W

FORMAT: Static, Illuminated

FACING: West LAT: 39.746635 LONG: -104.993734

## **DESTINATION DESCRIPTION**

This elevated, horizontal static is located on the corner of Champa St. and the 16th St. Mall, situated above one of Branded Cities' iconic digital signs, and reads to continuous pedestrian and vehicular traffic. This corner is one of the main focal points within the Denver Theatre District, defined as a hot spot for marketers to participate in activation and sponsorship opportunities on the main shopping, dining and gathering area in downtown Denver.