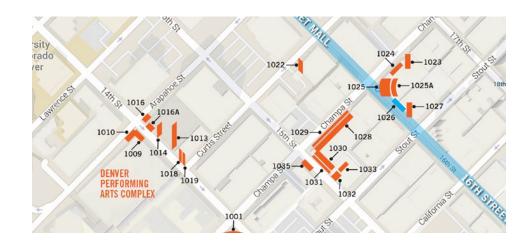

**BC UNIT ID: DTD 1026** 

LOCATION: 16th St Mall & Champa St

**GEOPATH ID: 30496018** 

SIZE: 12' H X 60' W FORMAT: Static FACING: South LAT: 39.746537 LONG: -104.99356

## **DESTINATION DESCRIPTION**

Located in the geographical center of Denver's famous 16th St. Mall, this high-profile display overlooks office, retail and restaurant businesses surrounding the intersection. Pedestrian traffic is heavy at this corner as visitors to the downtown area walk to work in the many high-rise office buildings, or visit the countless nearby merchants. A vibrant nightlife, nearby movie theaters and a Lucky Strike Bowling Lanes keep this area active well into the night.