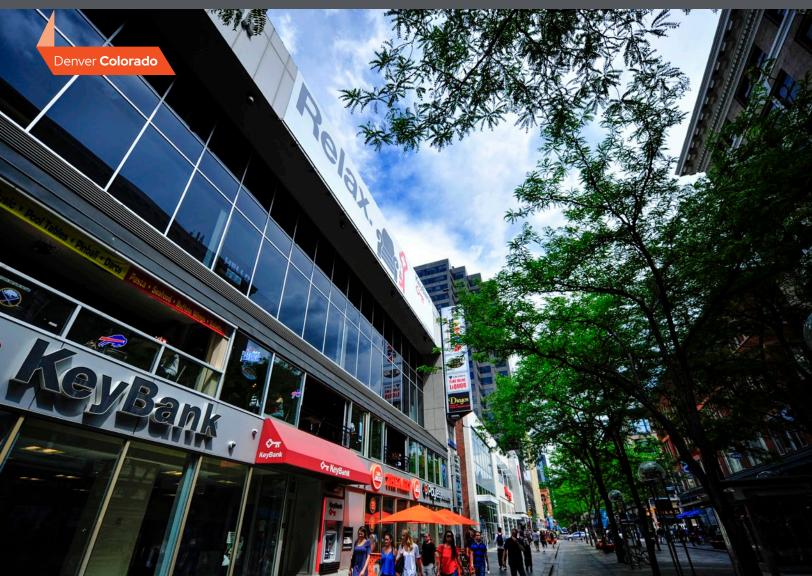

## **DESTINATION DESCRIPTION**

Located in the geographical center of Denver's famous 16th St. Mall, this high-profile display overlooks office, retail and restaurant businesses surrounding the intersection. Pedestrian traffic is heavy at this corner as visitors to the downtown area walk to work in the many high-rise office buildings, or visit the countless nearby merchants. A vibrant nightlife, nearby movie theaters and a Lucky Strike Bowling Lanes keep this area active well into the night.