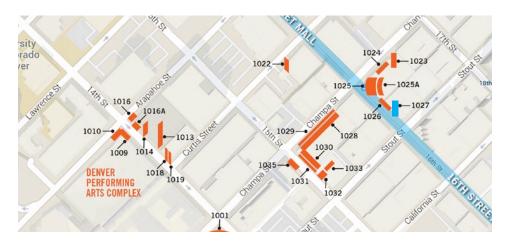

## brandedcities

BC UNIT ID: DTD 1027 LOCATION: 16th St Mall & Stout St GEOPATH ID: 30711538 SIZE: 30' H X 10' W FORMAT: Static, Illuminated FACING: South LAT: 39.746294 LONG: -104.993451

## DESTINATION DESCRIPTION

Located at the center of Denver's famous 16th St. Mall, this high-profile vertical display is angled towards office, retail and restaurant businesses surrounding this downtown hot spot. Pedestrian traffic is especially heavy on this corner and many popular downtown events take place on this block.