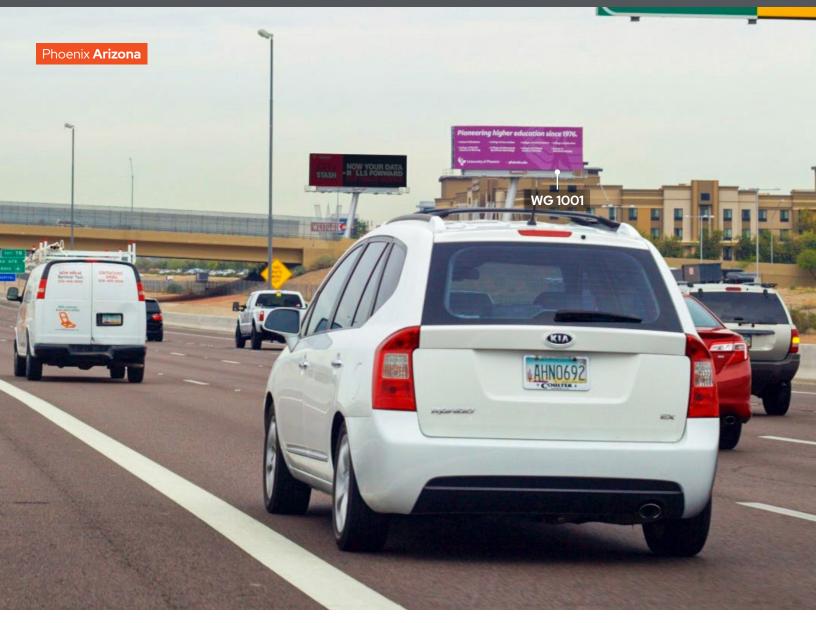

## brandedcities

BC UNIT ID: WG 1001 LOCATION: Loop 101 at Maryland Ave GEOPATH ID: 30711526 SIZE: 20' H X 60' W FORMAT: Static, Illuminated FACING: South LAT: 33.530327 LONG: -112.268058

WG1001 - WG1004 Spec Sheet

## DESTINATION DESCRIPTION

This 20' x 60' spectacular bulletin is adjacent to Glendale's sports and entertainment district. Offering a long, unobstructed view to northbound 101 freeway traffic, this unit reaches daily commuters as well as visitors to nearby State Farm Stadium, Gila River Arena, Westgate Entertainment District and the Renaissance Hotel and Convention Center. This is the largest outdoor advertising display in the West Valley.