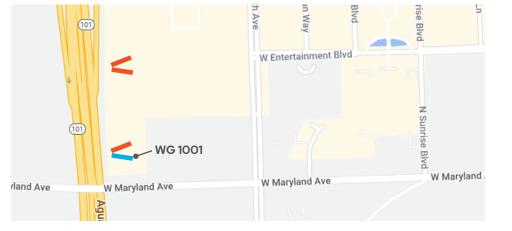

## brandedcities

BC UNIT ID: WG 1001 LOCATION: Loop 101 at Maryland Ave GEOPATH ID: 30711526 SIZE: 20' H X 60' W FORMAT: Static, Illuminated FACING: South LAT: 33.530327 LONG: -112.268058

WG1001 - WG1004 Spec Sheet

## DESTINATION DESCRIPTION

This 20' x 60' spectacular bulletin is adjacent to Glendale's sports and entertainment district. Offering a long, unobstructed view to northbound 101 freeway traffic, this unit reaches daily commuters as well as visitors to nearby State Farm Stadium, Gila River Arena, Westgate Entertainment District and the Renaissance Hotel and Convention Center. This is the largest outdoor advertising display in the West Valley.