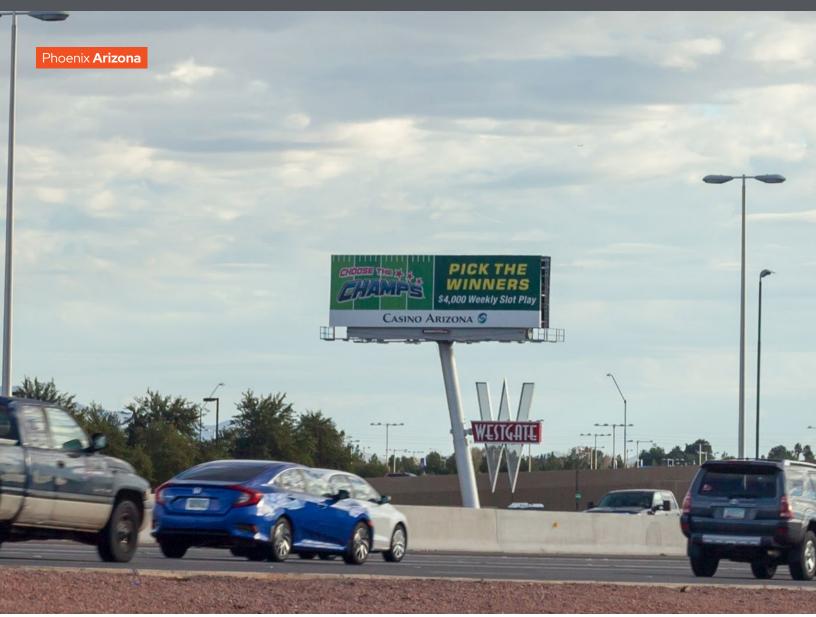

## **WESTGATE 1002**

BC UNIT ID: WG 1002

LOCATION: Loop 101 at Maryland Ave

GEOPATH ID: 30711525 SIZE: 20' H X 60' W

FORMAT: Static, Illuminated

FACING: North LAT: 33.530372 LONG: -112.268061

WG1001 - WG1004 Spec Sheet

## **DESTINATION DESCRIPTION**

This 20' x 60' spectacular bulletin is adjacent to Glendale's sports and entertainment district. Offering a long, unobstructed view to southbound 101 freeway traffic, this unit reaches daily commuters as well as visitors to nearby State Farm Stadium, Gila River Arena, Westgate Entertainment District and the Renaissance Hotel and Convention Center. This is the largest outdoor advertising display in the West Valley.