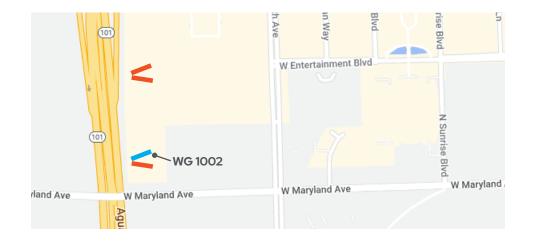

## **WESTGATE 1002**

BC UNIT ID: WG 1002

LOCATION: Loop 101 at Maryland Ave

GEOPATH ID: 30711525 SIZE: 20' H X 60' W

FORMAT: Static, Illuminated

FACING: North LAT: 33.530372 LONG: -112.268061

WG1001 - WG1004 Spec Sheet

## **DESTINATION DESCRIPTION**

This 20' x 60' spectacular bulletin is adjacent to Glendale's sports and entertainment district. Offering a long, unobstructed view to southbound 101 freeway traffic, this unit reaches daily commuters as well as visitors to nearby State Farm Stadium, Gila River Arena, Westgate Entertainment District and the Renaissance Hotel and Convention Center. This is the largest outdoor advertising display in the West Valley.