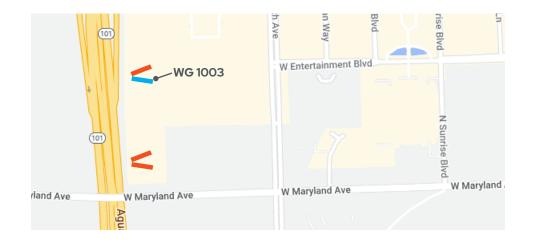

## brandedcities

BC UNIT ID: WG 1003

LOCATION: Loop 101 at Maryland Ave

GEOPATH ID: 30711524 SIZE: 20' H X 60' W

FORMAT: Static, Illuminated

FACING: South LAT: 33.531707 LONG: -112.268064

WG1001 - WG1004 Spec Sheet

## **DESTINATION DESCRIPTION**

This 20' x 60' spectacular bulletin is adjacent to Glendale's sports and entertainment district. Offering a long, unobstructed view to northbound 101 freeway traffic, this unit reaches daily commuters as well as visitors to nearby State Farm Stadium, Gila River Arena, Westgate Entertainment District and the Renaissance Hotel and Convention Center. This is the largest outdoor advertising display in the West Valley.