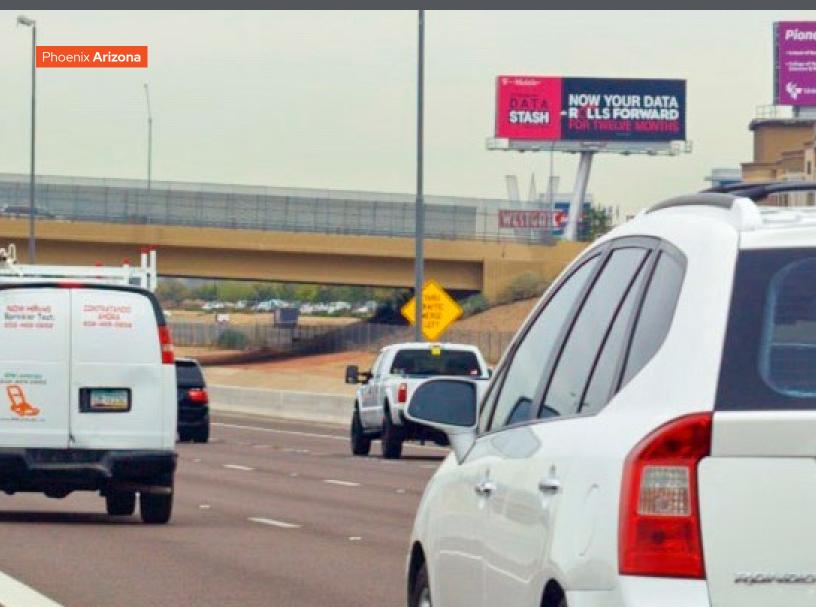

## **WESTGATE 1003**

## brandedcities

BC UNIT ID: WG 1003

LOCATION: Loop 101 at Maryland Ave

GEOPATH ID: 30711524 SIZE: 20' H X 60' W

FORMAT: Static, Illuminated

FACING: South LAT: 33.531707 LONG: -112.268064

WG1001 - WG1004 Spec Sheet

## **DESTINATION DESCRIPTION**

This 20' x 60' spectacular bulletin is adjacent to Glendale's sports and entertainment district. Offering a long, unobstructed view to northbound 101 freeway traffic, this unit reaches daily commuters as well as visitors to nearby State Farm Stadium, Gila River Arena, Westgate Entertainment District and the Renaissance Hotel and Convention Center. This is the largest outdoor advertising display in the West Valley.