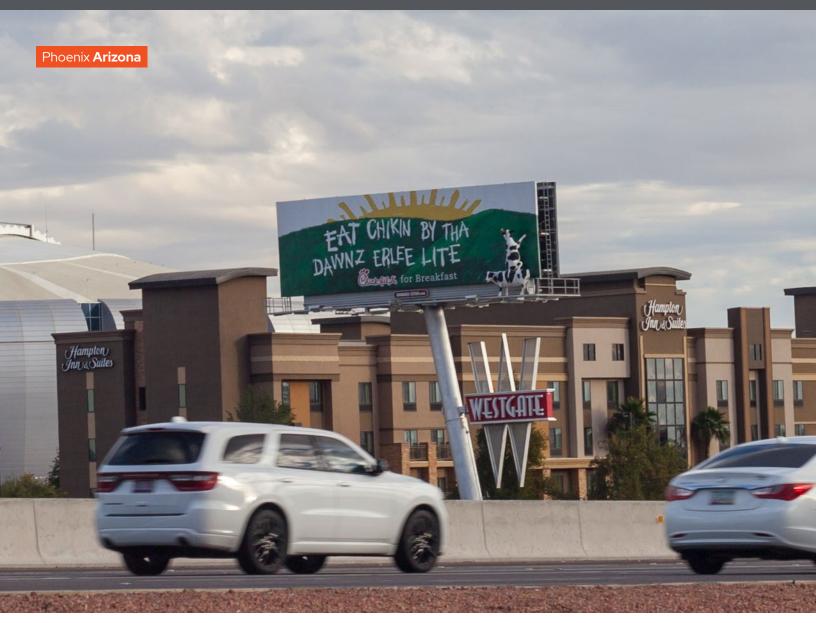

## WESTGATE 1004

BC UNIT ID: WG 1004

**LOCATION:** Loop 101 at Maryland Ave

GEOPATH ID: 30711523 SIZE: 20' H X 60' W

FORMAT: Static, Illuminated

FACING: North LAT: 33.531760 LONG: -112.26809

WG1001 - WG1004 Spec Sheet

## **DESTINATION DESCRIPTION**

This 20' x 60' spectacular bulletin is adjacent to Glendale's sports and entertainment district. Offering a long, unobstructed view to southbound 101 freeway traffic, this unit reaches daily commuters as well as visitors to nearby State Farm Stadium, Gila River Arena, Westgate Entertainment District and the Renaissance Hotel and Convention Center. This is the largest outdoor advertising display in the West Valley.