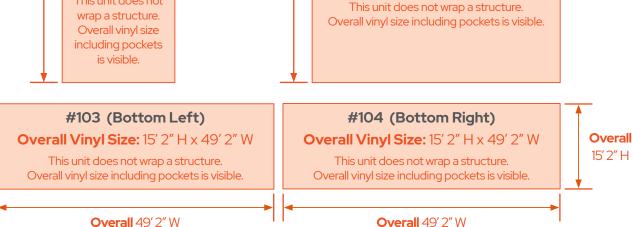

# Sizes & File Specifications

**Overall** 

15'2" H

Overall Vinyl Sizes (Including Pockets): #101: 36' H x 20' W; #102: 36' H x 44' W #103 & #104: 15' 2" H x 49' 2" W Visible Area: #101: 36' H x 20' W; #102: 36' H x 44' W #103 & #104: 15' 2" H x 49' 2" W Document Scaling: 1" = 1' scale Resolution: Minimum 300 dpi Color Mode: CMYK; Text Format: Outlined vectors for upscaling Digital File Formats: .pdf, .jpg, .tiff, .eps preferred