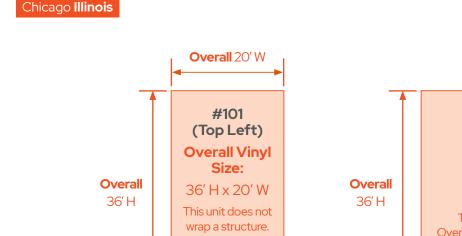

# Sizes & File Specifications

**Overall** 

15'2" H

Overall Vinyl Sizes (Including Pockets): #101: 36' H x 20' W; #102: 36' H x 44' W #103 & #104: 15' 2" H x 49' 2" W Visible Area: #101: 36' H x 20' W; #102: 36' H x 44' W #103 & #104: 15' 2" H x 49' 2" W Document Scaling: 1" = 1' scale Resolution: Minimum 300 dpi Color Mode: CMYK; Text Format: Outlined vectors for upscaling Digital File Formats: .pdf, .jpg, .tiff, .eps preferred

#102 (Top Right)

**Overall Vinyl Size:** 

36' H x 44' W

- The edge restraint system along the entire periphery of the vinyl display will have welded seams.
- The vinyl will be stamped with original date of manufacture.