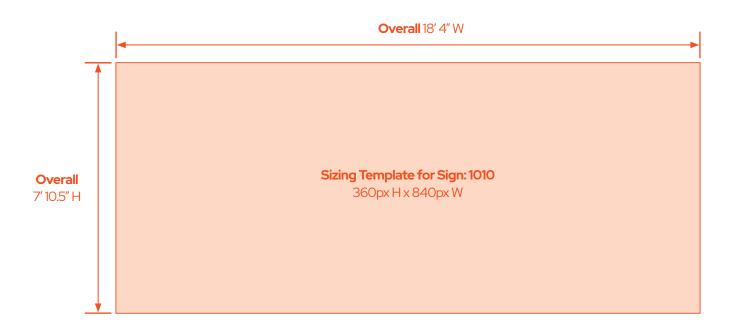

**DC 1010** (360h x 840w / 7'10.5"h x 18'4"w) | **Metro Center:** 11th St NW & G St NW

# **Content & File Format Specifications**

Content Size: 360px H x 840px W Live Area: 360px H x 840px W Resolution: (1.0) px @ 72 dpi

Color Mode: RGB

Copy Length: 15 Seconds; 30 FPS

Audio: Not supported

Static Artwork: .jpg (max), baseline (standard) Motion Artwork: .mp4 (H.264 codec)