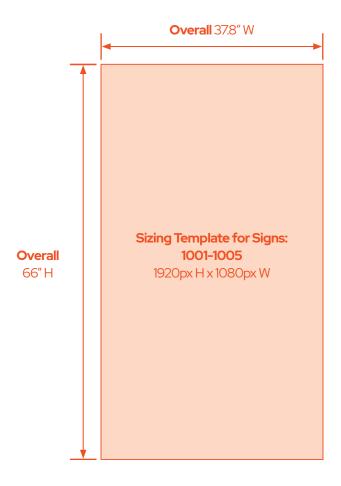

DC 1001-1005 (1920 H x 1080 W / 66"H x 37.8"W) | Metro Center: G St NW & 13th St NW

# **Content & File Format Specifications**

Content Size (5 LCD's): 1920px H x 1080px W

Live Area: 1920px H x 1080px W Resolution: (1.0) px @ 72 dpi

Color Mode: RGB

Copy Length: 15 Seconds; 30 FPS

Audio: Not supported