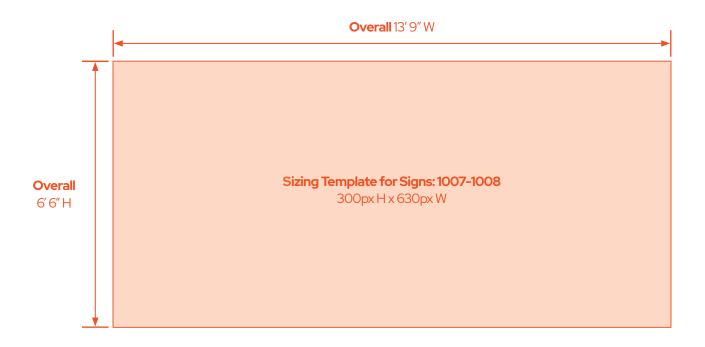

DC 1007 & 1008 (300h x 630w / 6'6"h x 13'9"w) | Metro Center: 11th St NW & G St NW

# **Content & File Format Specifications**

Content Size (2 LCD's): 300px H x 630px W

Live Area: 300px H x 630px W Resolution: (1.0) px @ 72 dpi

Color Mode: RGB

Copy Length: 15 Seconds; 30 FPS

Audio: Not supported