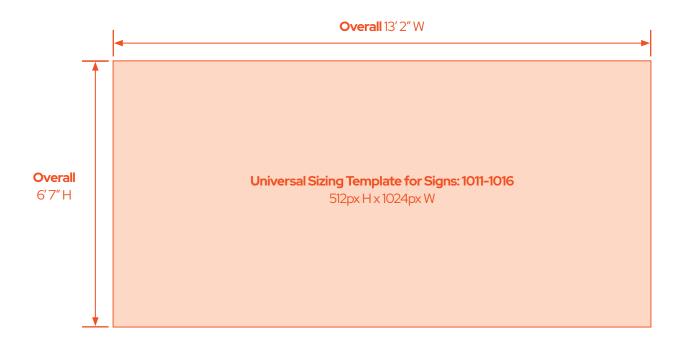

DC 1011 (512h x 1024w / 6′7″h x 13′2″w) | L'Enfant Plaza: 400 7th St DC 1012 (512h x 1024w / 6′7″h x 13′2″w) | L'Enfant Plaza: 400 7th St DC 1013 (384h x 768w / 4′11″h x 9′10″w) | McPherson Square: 1400 | St DC 1014 (384h x 768w / 4′11″h x 9′10″w) | McPherson Square: 1400 | St DC 1015 (384h x 768w / 4′11″h x 9′10″w) | Friendship Heights: 2 Wisconsin Cr DC 1016 (512h x 1024w / 6′7″h x 13′2″w) | Friendship Heights: 2 Wisconsin Cr

#### **Content & File Format Specifications**

Content Size (6 LCD's): 512px H x 1024px W

Live Area: 512px H x 1024px W Resolution: (1.0) px @ 72 dpi

Color Mode: RGB

Copy Length: 15 Seconds; 30 FPS

Audio: Not supported