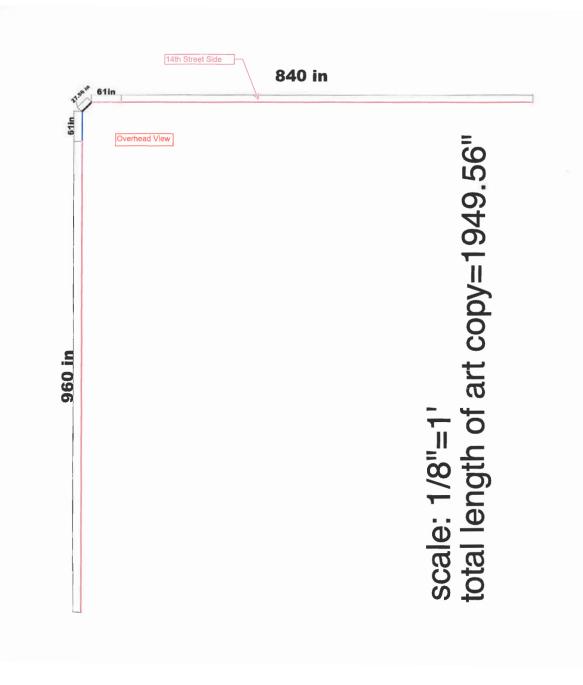

### **VIEWABLE AREA:** 30' H x 162' 6" w

#### Updated 06/20/2023

| MARKET:<br>Location:<br>Panel Number: | Denver<br>14th St & Arapahoe St (DPAC Garage)   Downtown Theatre District<br>DTD 1009-10 Corner Wrap                                                                                                                                                                                                                                                                                                                                                                                                                                                                                                                                                                                                                                                                                                                                                                                                                                                                                                                       |         |
|---------------------------------------|----------------------------------------------------------------------------------------------------------------------------------------------------------------------------------------------------------------------------------------------------------------------------------------------------------------------------------------------------------------------------------------------------------------------------------------------------------------------------------------------------------------------------------------------------------------------------------------------------------------------------------------------------------------------------------------------------------------------------------------------------------------------------------------------------------------------------------------------------------------------------------------------------------------------------------------------------------------------------------------------------------------------------|---------|
| SIZE:                                 | Live/Visible: 30' H x 162' 6" w<br>Printed: 31' 2" H x 163' 8" w (Including Pockets)<br>Overall: 31' 2" H x 163' 8" w (Including Pockets)                                                                                                                                                                                                                                                                                                                                                                                                                                                                                                                                                                                                                                                                                                                                                                                                                                                                                  |         |
| SIDES & POCKETS:                      | <ul> <li>Pockets included in overall area</li> <li>3" pockets on all sides to be printed</li> <li>No grommets required</li> </ul>                                                                                                                                                                                                                                                                                                                                                                                                                                                                                                                                                                                                                                                                                                                                                                                                                                                                                          |         |
| MATERIAL:                             | 8 oz Lightweight Vinyl                                                                                                                                                                                                                                                                                                                                                                                                                                                                                                                                                                                                                                                                                                                                                                                                                                                                                                                                                                                                     |         |
| FILE FORMAT:                          | <ul> <li>1/2 Inch = 1 Foot (600 dpi)</li> <li>1/4 Inch = 1 Foot (1200 dpi)</li> <li>Convert all text to outlines</li> <li>.jpg, .tif, .psd, .pdf files accepted</li> </ul>                                                                                                                                                                                                                                                                                                                                                                                                                                                                                                                                                                                                                                                                                                                                                                                                                                                 |         |
| COLOR MODE:                           | СМҮК                                                                                                                                                                                                                                                                                                                                                                                                                                                                                                                                                                                                                                                                                                                                                                                                                                                                                                                                                                                                                       |         |
| GENERAL INFO:                         | <ul> <li>All vinyl material is required to be accepted by the MEA as flame resistant in accordance with the 1996 edition of NFPA 701 (Standard Methods of Fire Tests for Flame Propagation of Textiles and Films)</li> <li>The edge restraint system along the entire periphery of the vinyl display will have welded seams</li> <li>The vinyl sign fabric will be stamped with the date of the original manufacture by the vendor</li> <li>Print-ready art is due three weeks prior to posting date</li> <li>Art must be approved by the Denver Theartre District (DTD) and Planning Department of City of Denver (City) prior to issuance of an installation permit, which may take up to five (5) business days from the date submitted (allow two (2) days in addition for processing the approval application). Materials should not be produced until final approval is received from the DTD and City. Branded Cities is not responsible for any materials produced prior to receipt of final approvals.</li> </ul> |         |
| SHIPPING                              | Pro Graphic Installers Inc.<br>Shipping Dept.<br>3501 Monroe Street, Denver, CO 80205<br>424.200.1103                                                                                                                                                                                                                                                                                                                                                                                                                                                                                                                                                                                                                                                                                                                                                                                                                                                                                                                      |         |
|                                       | NOTES:<br>Delivery company is required to obtain a signature for all packages.<br>Vinyl material to be supplied 10 days prior to posting.                                                                                                                                                                                                                                                                                                                                                                                                                                                                                                                                                                                                                                                                                                                                                                                                                                                                                  | 1009-10 |
|                                       |                                                                                                                                                                                                                                                                                                                                                                                                                                                                                                                                                                                                                                                                                                                                                                                                                                                                                                                                                                                                                            |         |