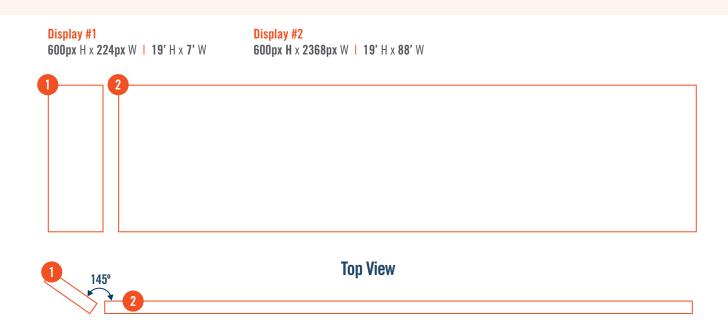

### **Template Download**

Please click the link below for the required templates.

**Click here:** After Effects | Photoshop

Broadway Plaza Digital consists of 2 screens that must be laid out per the comp on the following page.

#### **Content & File Format Specifications**

Final Content Size: 2160px H x 3840px W

**Live Area: Various** (See Display Sizing Chart and Template)

Resolution: (1.0) px @ 72 dpi

**Color Mode: RGB** 

Copy Length: :15-seconds; 30 FPS

## **Broadway Plaza Digital**

**BROADWAY BETWEEN 42ND AND 43RD** 

**DIGITAL SPEC SHEET | Page 2 of 2** 

Updated 06/20/2023

Final rendered layout should look like the example below.

Please use the provided template for rendering the final creative.