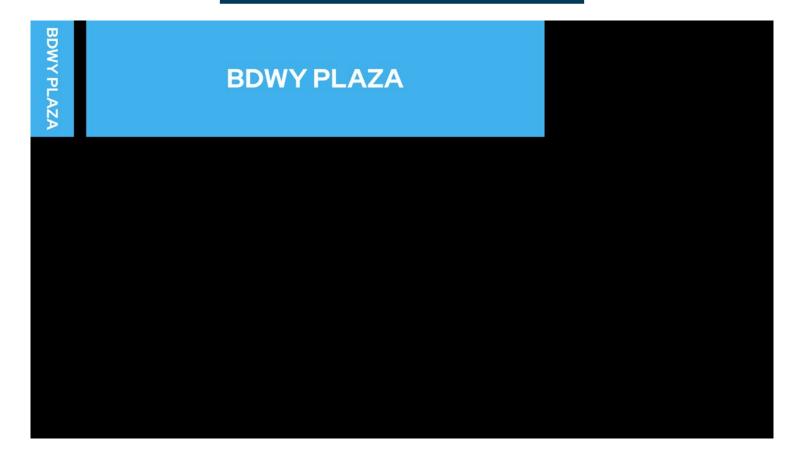

## **Broadway Plaza Digital**

**BROADWAY BETWEEN 42ND AND 43RD** 

**DIGITAL SPEC SHEET | Page 2 of 2** 

Updated 06/20/2023

Final rendered layout should look like the example below.

Please use the provided template for rendering the final creative.

Please click the link below for the required templates.

Click here: After Effects + Tutorial | Photoshop