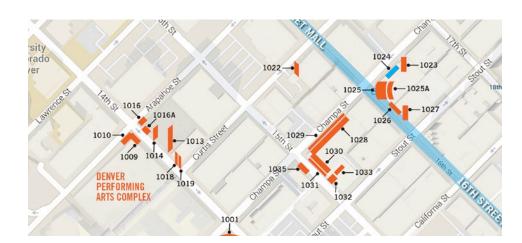

BC UNIT ID: DTD 1024

LOCATION: 16th St Mall & Champa St

**GEOPATH ID: 30496017** 

SIZE: 12' H X 60' W FORMAT: Static FACING: West LAT: 39.746635 LONG: -104.993734

## **DESTINATION DESCRIPTION**

This elevated, horizontal static is located on the corner of Champa St. and the 16th St. Mall and reads to continuous pedestrian and vehicular traffic. This corner is one of the main focal points within the Denver Theatre District, a hot spot for marketers to participate in activation and sponsorship opportunities in the main shopping, dining and gathering area in downtown Denver.