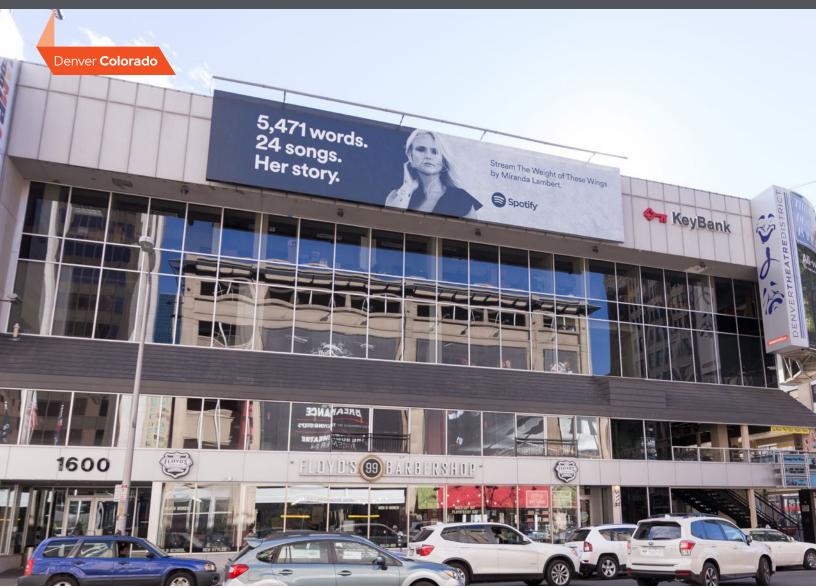

BC UNIT ID: DTD 1024

LOCATION: 16th St Mall & Champa St

**GEOPATH ID: 30496017** 

SIZE: 12' H X 60' W FORMAT: Static FACING: West LAT: 39.746635 LONG: -104.993734

## **DESTINATION DESCRIPTION**

This elevated, horizontal static is located on the corner of Champa St. and the 16th St. Mall and reads to continuous pedestrian and vehicular traffic. This corner is one of the main focal points within the Denver Theatre District, a hot spot for marketers to participate in activation and sponsorship opportunities in the main shopping, dining and gathering area in downtown Denver.