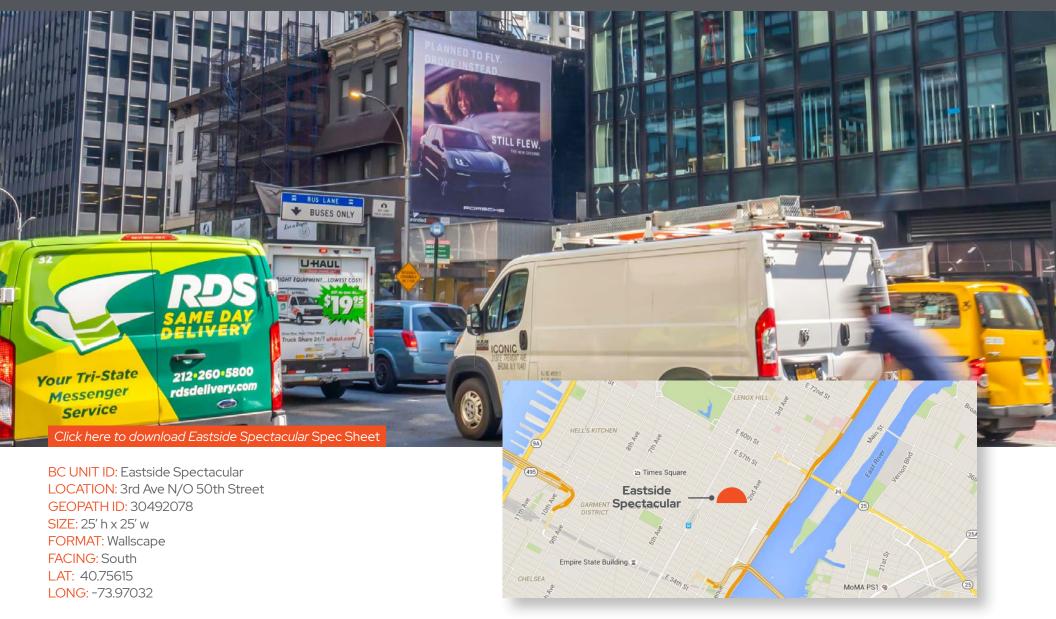

### EASTSIDE SPECTACULAR - New York

### **EASTSIDE SPECTACULAR** - New York

#### DESTINATION DESCRIPTION

The Eastside spectacular is located on busy 3rd Avenue at 50th Street, between the Queensborough Bridge and the Queens-Midtown Tunnel. In the heart of Midtown Manhattan, just north of the famed Smith & Wollensky Steakhouse, this area is in high demand due to the lack of other large-format Out-of-Home opportunities nearby. Within close proximity to this spectacular are well-known points of interest like, Grand Central, Bloomingdales, the MoMa and Rockefeller Center, to name a few.