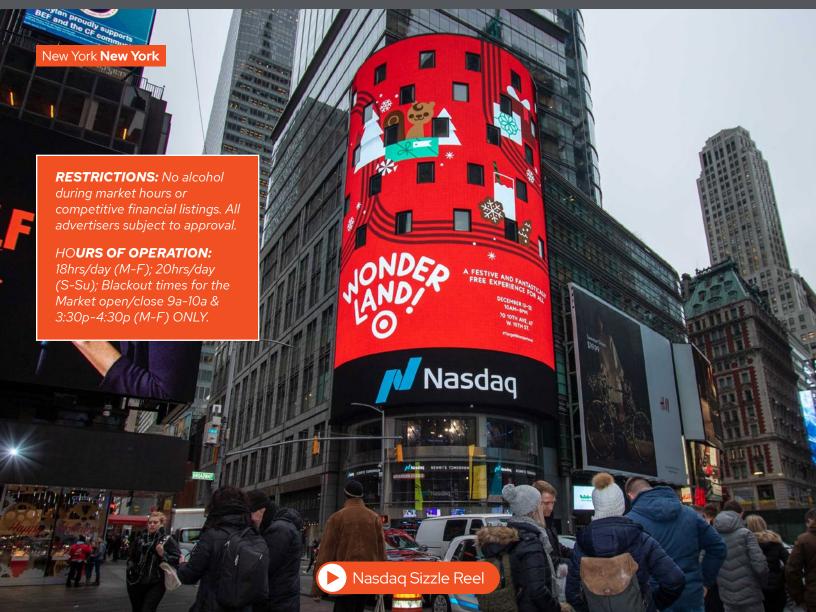

**BC UNIT ID: NASDAQ** 

LOCATION: Broadway & 43rd St

GEOPATH ID: 30711014 SIZE: 120' h x 84' w

FORMAT: Digital, Illuminated

FACING: Northwest LAT: 40.756374 LONG: -73.986059

Nasdaq Spec Sheet

## **DESTINATION DESCRIPTION**

This iconic LED display stands over seven stories tall and commands the attention of the bustling vehicular and pedestrian traffic throughout Times Square. Capable of full-motion video, live simulcasted events, interactive engagement and social media feeds, this is one of the most powerful digital displays Times Square. NASDAQ Market Site receives worldwide coverage for opening and closing bell ceremonies when US markets are open as well as the New Year's Eve ball drop ceremony.