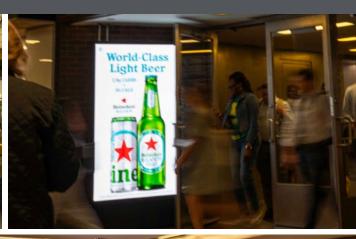

### **DIGITAL AT THE PORT** - New York

## brandedcities

BC UNIT ID: Digital at The Port LOCATION: 8th Ave and 40th St

GEOPATH ID: tbd

SIZE: 5 screens, 5' 11" h x 3' 4" w

FORMAT: Digitals FACING: Various LAT: 40.7561206 LONG: -73.9908544

#### **DESTINATION DESCRIPTION**

A network of 5 high-impact digital screens located at key points throughout the world's busiest bus terminal. Additionally, the 42nd Street – Port Authority Bus Terminal Station is one of New York City's most trafficked subway stations. Every year, The Port welcomes over 65 million people through its doors, almost all of which are coming from the affluent suburbs surrounding Manhattan. Branded Cities' digital network will be front and center to these commuters as they begin and end their daily journeys.