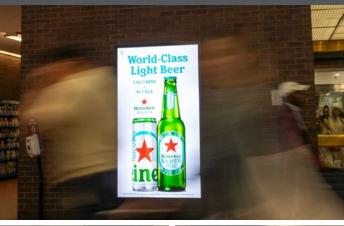

### **DIGITAL AT THE PORT** - New York

## brandedcities

BC UNIT ID: Digital at The Port LOCATION: 8th Ave and 40th St

GEOPATH ID: tbd

SIZE: 5 screens, 5' 11" h x 3' 4" w

FORMAT: Digitals FACING: Various LAT: 40.7561206 LONG: -73.9908544

#### **DESTINATION DESCRIPTION**

A network of 5 high-impact digital screens located at key points throughout the world's busiest bus terminal. Additionally, the 42nd Street – Port Authority Bus Terminal Station is one of New York City's most trafficked subway stations. Every year, The Port welcomes over 65 million people through its doors, almost all of which are coming from the affluent suburbs surrounding Manhattan. Branded Cities' digital network will be front and center to these commuters as they begin and end their daily journeys.