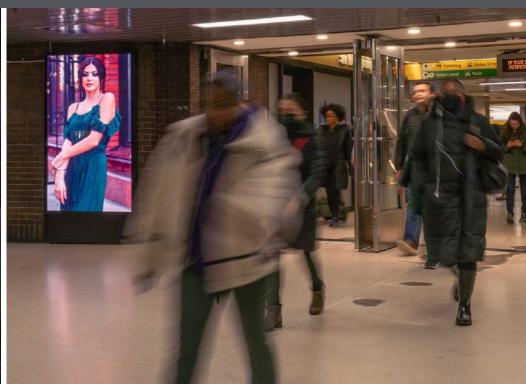

## brandedcities

BC UNIT ID: Digital at The Port LOCATION: 8th Ave and 40th St

GEOPATH ID: tbd

SIZE: 5 screens, 5' 11" h x 3' 4" w

FORMAT: Digitals FACING: Various LAT: 40.7561206 LONG: -73.9908544

#### **DESTINATION DESCRIPTION**

A network of 5 high-impact digital screens located at key points throughout the world's busiest bus terminal. Additionally, the 42nd Street – Port Authority Bus Terminal Station is one of New York City's most trafficked subway stations. Every year, The Port welcomes over 65 million people through its doors, almost all of which are coming from the affluent suburbs surrounding Manhattan. Branded Cities' digital network will be front and center to these commuters as they begin and end their daily journeys.