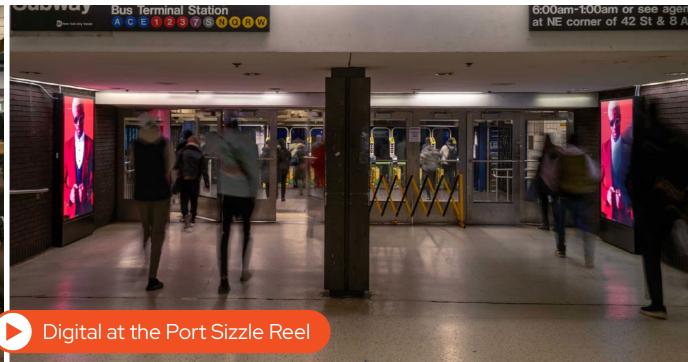

## brandedcities

BC UNIT ID: Digital at The Port LOCATION: 8th Ave and 40th St

GEOPATH ID: tbd

SIZE: 5 screens, 5' 11" h x 3' 4" w

FORMAT: Digitals FACING: Various LAT: 40.7561206 LONG: -73.9908544

#### **DESTINATION DESCRIPTION**

A network of 5 high-impact digital screens located at key points throughout the world's busiest bus terminal. Additionally, the 42nd Street – Port Authority Bus Terminal Station is one of New York City's most trafficked subway stations. Every year, The Port welcomes over 65 million people through its doors, almost all of which are coming from the affluent suburbs surrounding Manhattan. Branded Cities' digital network will be front and center to these commuters as they begin and end their daily journeys.