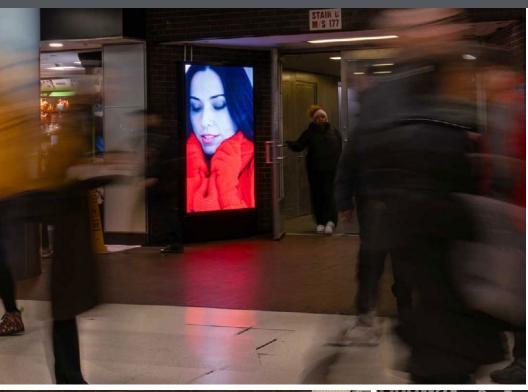

## brandedcities

BC UNIT ID: Digital at The Port LOCATION: 8th Ave and 40th St

GEOPATH ID: tbd

SIZE: 5 screens, 5' 11" h x 3' 4" w

FORMAT: Digitals FACING: Various LAT: 40.7561206 LONG: -73.9908544

#### **DESTINATION DESCRIPTION**

A network of 5 high-impact digital screens located at key points throughout the world's busiest bus terminal. Additionally, the 42nd Street – Port Authority Bus Terminal Station is one of New York City's most trafficked subway stations. Every year, The Port welcomes over 65 million people through its doors, almost all of which are coming from the affluent suburbs surrounding Manhattan. Branded Cities' digital network will be front and center to these commuters as they begin and end their daily journeys.