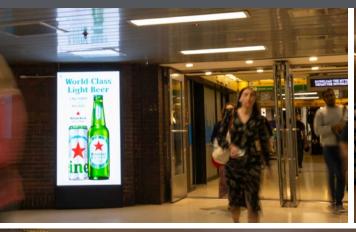

### **DIGITAL AT THE PORT** - New York

## brandedcities

BC UNIT ID: Digital at The Port LOCATION: 8th Ave and 40th St

GEOPATH ID: tbd

SIZE: 5 screens, 5' 11" h x 3' 4" w

FORMAT: Digitals FACING: Various LAT: 40.7561206 LONG: -73.9908544

#### **DESTINATION DESCRIPTION**

A network of 5 high-impact digital screens located at key points throughout the world's busiest bus terminal. Additionally, the 42nd Street – Port Authority Bus Terminal Station is one of New York City's most trafficked subway stations. Every year, The Port welcomes over 65 million people through its doors, almost all of which are coming from the affluent suburbs surrounding Manhattan. Branded Cities' digital network will be front and center to these commuters as they begin and end their daily journeys.