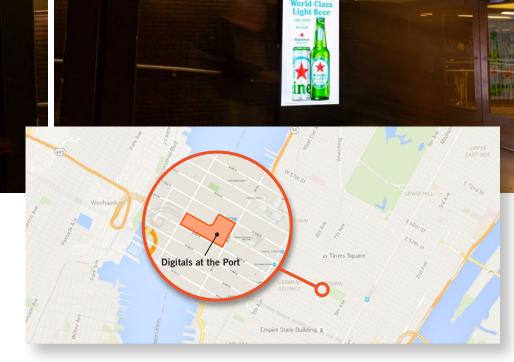

## brandedcities

BC UNIT ID: Digital at The Port LOCATION: 8th Ave and 40th St

GEOPATH ID: tbd

SIZE: 5 screens, 5' 11" h x 3' 4" w

FORMAT: Digitals FACING: Various LAT: 40.7561206 LONG: -73.9908544

#### **DESTINATION DESCRIPTION**

A network of 5 high-impact digital screens located at key points throughout the world's busiest bus terminal. Additionally, the 42nd Street – Port Authority Bus Terminal Station is one of New York City's most trafficked subway stations. Every year, The Port welcomes over 65 million people through its doors, almost all of which are coming from the affluent suburbs surrounding Manhattan. Branded Cities' digital network will be front and center to these commuters as they begin and end their daily journeys.