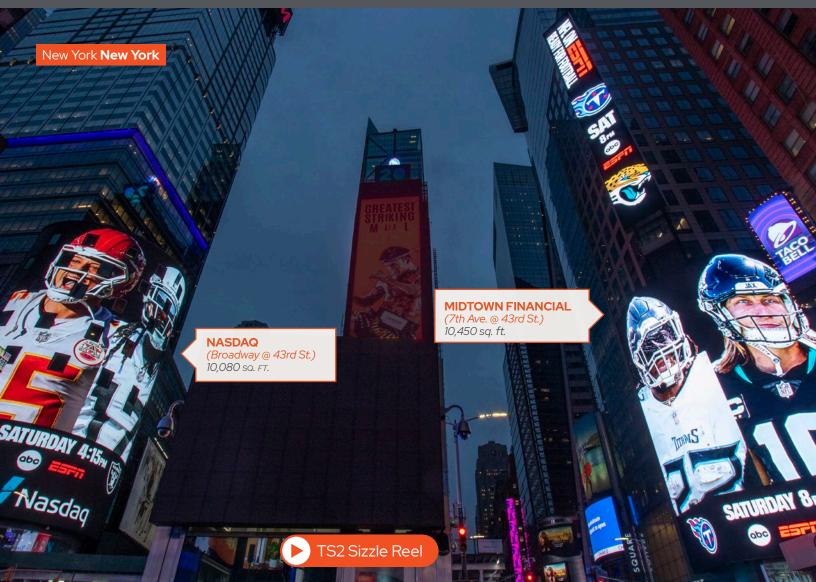

BC UNIT ID: TS2

LOCATION: 7th Ave & 43rd St SIZE: 3 Screens; 20,530 Sf FORMAT: Digital, Illuminated

FACING: Northeast LAT: 40.756660 LONG: -73.986701

TS2 Spec Sheet

## **DESTINATION DESCRIPTION**

Standing at 22 stories tall, the Midtown Financial (MiFi) sign consists of 2 uniquely-sized, HD-LED screens and state-of-the-art technology capable of full-motion video, simulcast events, mobile interactivity, social media integration and more. Nasdaq is 7 stories tall and wraps around the corner of 43rd St. and Broadway. Together they create an exciting opportunity for brands to take control of 20,530 sq. ft. of interactive digital advertising space and dominate the south side of Times Square! Drawing attention from every angle, these are sure to impact tourists, commuters and residents alike. They are also near several entrances to the busiest commuter stations in NYC with over 500k people/day commuting into and out of the MTA Times Square Subway Station and Port Authority Bus Terminal.